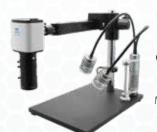

# Mighty Cam System Bundles AVEN Offers

Mighty Cam Pro on Ultra Glide Stand

#258-181-556-PRO

Monitor, computar macro lens, and gooseneck LED light included

Mighty Cam Pro on Post Stand #258-181-576-PRO

Monitor, computar macro lens, and gooseneck LED light included