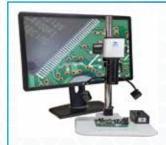

#26700-109-PRO

Monitor, Aven micro lens, additional .5x lens and LED ring light included