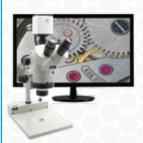

Mighty Cam Pro w/ Stereo Microscope

> #DSZV-44-258-512-PRO #SPZV-50-258-512-PRO #SPZHT-135-258-512-PRO

Various Stereo Zoom Systems on PLED Stands with monitor included on all

Mighty Cam Pro on Post Stand