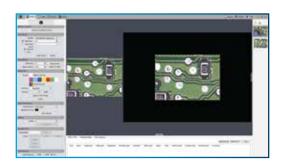

#### Mosaic Software

Compatible with Mosaic V2.1 Computational Imaging Software. Fast, efficient and worry-free the core design concept of Mosaic V2.1 software. It adopts a new image "shooting-processing-measurement-reporting" function, modular design, and integrates various intelligent image processing algorithms. It is dedicated to providing users with more simple operation modes and improve work efficiency in all circumstances.

### Professional Digital Image Measurement System

Mighty Cam Pro provides extremely powerful measurement functionalities including, freehand line, rectangle, polygon, circle, bi-circle, angle, point-line distance and much more. Three different length units of millimeter, centimeter, and micrometer are provided to meet various measurement requirements in different applications.

### Real-Time Image Stitching

It can generate large-sized mosaic images in a few seconds while moving the stage, which is light, smooth and worry-free! Real-time depth-of-field fusion.