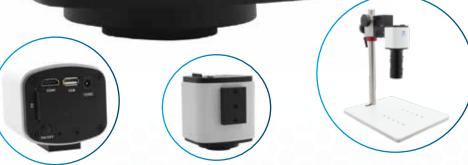

# Mighty Cam Pro Auto Focus HDMI/USB/SD

Aven's Mighty Cam Pro is an all-in-one inspection auto-focus camera. This camera offers both USB and HDMI outputs for inspection from an HD monitor or your PC via the included Mosaic software. This camera features integrated measurement capabilities for measuring without a PC. This camera also features a built-in SD card port for capturing instant high resolution images with no need for a PC.

# Mighty Cam System Bundles AVEN Offers

Mighty Cam Pro on Ultra Glide Stand

#258-181-556-PRO

Monitor, computar macro lens, and gooseneck LED light included

Mighty Cam Pro on Post Stand #258-181-576-PRO

Monitor, computar macro lens, and gooseneck LED light included

Mighty Cam Pro w/ Stereo Microscope

> #DSZV-44-258-512-PRO #SPZV-50-258-512-PRO #SPZHT-135-258-512-PRO

Various Stereo Zoom Systems on PLED Stands with monitor included on all

Mighty Cam Pro on Post Stand

#26700-109-PRO

Monitor, Aven micro lens, additional .5x lens and LED ring light included