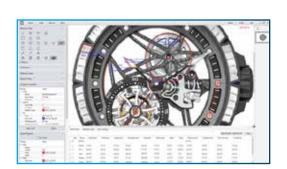

### Professional Digital Image Measurement System

Mighty Cam Pro provides extremely powerful measurement functionalities including, freehand line, rectangle, polygon, circle, bi-circle, angle, point-line distance and much more. Three different length units of millimeter, centimeter, and micrometer are provided to meet various measurement requirements in different applications.