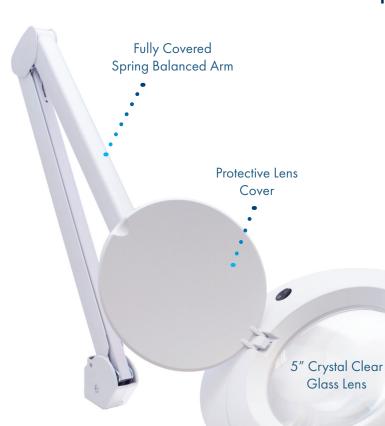

## LED Magnifying Lamp

5" 5-Diopter OR 3-Diopter 2.25x OR 3x Magnification

60 SMD LEDs
20,000 Hour
Lifespan

Swivel Head 360° Rotation

#### **FEATURES**

- 60 white SMD LEDs provide shadow-free illumination
- LED lifespan: minimum 20,00 hours
- Two models available: 5-Diopter (2.25x) | 8-Diopter (3x)Spring balanced arm with adjustment knob stays in place in any position
- Retractable protective lens cover
- Stylish addition to work bench
- Includes heavy duty mounting clamp

Stylish Stainless Steel Ring

Crystal clear, distortionfree viewing