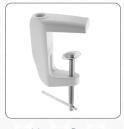

#### **FEATURES**

- 60 white SMD LEDs provide shadow-free illumination
- LED lifespan: minimum 20,00 hours
- Two models available: 5-Diopter (2.25x) | 8-Diopter (3x)Spring balanced arm with adjustment knob stays in place in any position
- Retractable protective lens cover
- Stylish addition to work bench
- Includes heavy duty mounting clamp

#### **INCLUDES**

Heavy Duty Mounting Clamp