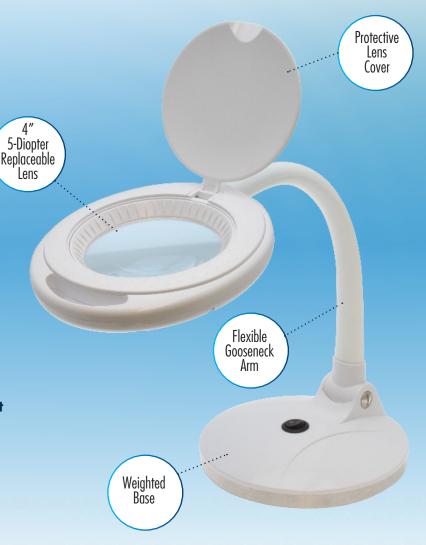

## **Crystal Clear Lens**

- 4 inch round glass lens
- 5 Diopter (2.25x magnification)
- Removable for easy replacement

## **Compact and Convenient**

- Flexible Gooseneck Arm
- 11" Reach Span
- Stays In Place In Any Position

Aven's OptiVue 5D Magnification Desk Lamp is a compact and convenient inspection lighting solution for your work bench. Featuring a sturdy flexible arm, 360° rotatable lamp head, 5 diopter 4" lens, protective lens cover, and a built-in handle for easy positioning.

- 4 inch, 5 diopter glass lens for crystal-clear viewing
- 360 swivel lamp head. Inspect from any angle.
- On/Off switch
- 36 energy-efficient SMD LED lights
- Built-in handle for easy positioning
- Low power consumption: 6W
- Includes power adapter