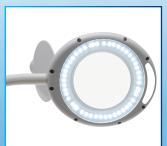

## **OptiVue 5 Diopter LED Magnification Desk Lamp**

## **Compact and Convenient**

- Flexible Gooseneck Arm
- 11" Reach Span
- Stays In Place In Any Position

Aven's OptiVue 5D Magnification Desk Lamp is a compact and convenient inspection lighting solution for your work bench. Featuring a sturdy flexible arm, 360° rotatable lamp head, 5 diopter 4" lens, protective lens cover, and a built-in handle for easy positioning.

- 4 inch, 5 diopter glass lens for crystal-clear viewing
- 360 swivel lamp head. Inspect from any angle.
- On/Off switch
- 36 energy-efficient SMD LED lights
- Built-in handle for easy positioning
- Low power consumption: 6W
- Includes power adapter