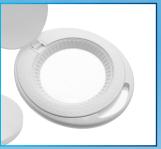

## **Crystal Clear Lens**

- 4 inch round glass lens
- 5 Diopter (2.25x magnification)
- Removable for easy replacement

- 4 inch, 5 diopter glass lens for crystal-clear viewing
- 360 swivel lamp head. Inspect from any angle.
- On/Off switch
- 36 energy-efficient SMD LED lights
- Built-in handle for easy positioning
- Low power consumption: 6W
- Includes power adapter