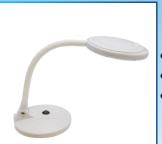

## **OptiVue 5 Diopter LED Magnification Desk Lamp**

## **Compact and Convenient**

- Flexible Gooseneck Arm
- 11" Reach Span
- Stays In Place In Any Position

Aven's OptiVue 5D Magnification Desk Lamp is a compact and convenient inspection lighting solution for your work bench. Featuring a sturdy flexible arm, 360° rotatable lamp head, 5 diopter 4" lens, protective lens cover, and a built-in handle for easy positioning.

- 4 inch, 5 diopter glass lens for crystal-clear viewing
- 360 swivel lamp head. Inspect from any angle.
- On/Off switch
- 36 energy-efficient SMD LED lights
- Built-in handle for easy positioning
- Low power consumption: 6W
- Includes power adapter