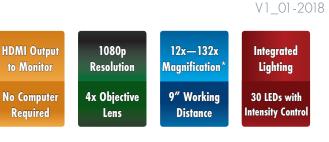

## High Resolution Inspection, No Computer Required.

Aven's Cyclops HDMI Digital Microscope displays images directly on an HD monitor in 1080p resolution with no computer required. Operators can view their magnified subject on-screen in a comfortable posture, reducing eye strain and neck fatigue associated with frequent microscope use. The Cyclops HDMI features a large 9" working distance and magnifies 12x-32x on a 21.5" HD monitor. 30 built-in LEDs with brightness and sector controls provide illumination to meet a variety of applications. The included infrared remote control manages all major Cyclops HDMI controls, such as LED brightness intensity, freeze mode, step zoom and focus.

### FEATURES

- HDMI output, no computer required
- 30 integrated LEDs with intensity control
- Large magnification range of 12x-32x on a 21.5" monitor
- Heavy duty aluminum stand provides long working distance of 9"
- Infrared remote controls all major features
- Range of stands and lenses sold separately