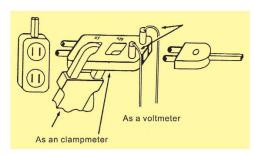

#### Model 301

The 301 is intended to be used with an AC Current Clamp Meter. It provides temporary separation of conductors to facilitate measurement of current. Most 120Vac devices use a two conductor power cord which makes it difficult to isolate a single conductor to make a current measurement. A single conductor is required to make a measurement because a two conductor measurement will cancel each other out.

#### Features

- X10 Mode allows for more accurate measurements of low amperage devices
- Direct reading in X1 mode
- 2mm Voltmeter measurement points
- Integrated ground conductor (three pronged US standard plug)
- 15 amp capacity