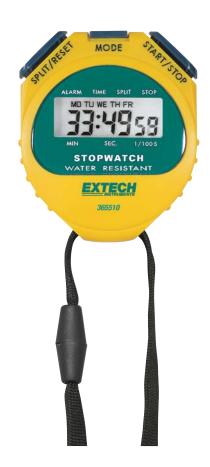

## Water Resistant Stopwatch/Clock

## Digital Stopwatch

Plus Day/Month/Date Calendar and Alarm

## **Features:**

- · Sporty colorful yellow stopwatch with large LCD
- Stopwatch counts up to 23 hours 59 min, 59 seconds accurate to ±3 seconds/day
- Stopwatch/Chronograph mode with 1/100sec resolution
- · Accumulated elapsed time and split time measurements
- Accurately times a two person competition
- Calendar displays day, month, and date
- 12 or 24 hour clock operation with settable hour chime
- Wake and snooze alarm
- Dimensions: 2.3 x 2.8 x 0.5" (57 x 70 x 15mm); Weight: 0.11 lbs (50g)
- Water resistant housing is complete with 39" (1m) neckstrap and battery