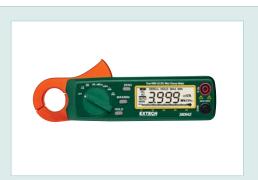

# **Mini DC/AC Clamp Meters**

#### **Features:**

- Three models provide high Accuracy and Resolution
- Large 4000 count LCD display with full function indication
- Fast 40 segment analog bargraph
- One touch "Auto Zero" for DCA measurements eliminates the need to turn a knob to zero adjust
- Data hold, Max/Min recall display
- 0.9" (23mm) clamp jaw opening
- Overload protection to 400A DC
- True RMS models recommended for measurements where distortion may otherwise cause inaccuracies
- Optional 3-prong AC Line Separator enables safe and easy measurements on power cables with molded plugs (splits hot conductor from neutral and ground)