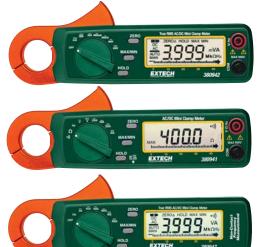

#### **Features:**

- Three models provide high Accuracy and Resolution
- Large 4000 count LCD display with full function indication
- Fast 40 segment analog bargraph
- One touch "Auto Zero" for DCA measurements eliminates the need to turn a knob to zero adjust
- Data hold, Max/Min recall display
- 0.9" (23mm) clamp jaw opening
- Overload protection to 400A DC
- True RMS models recommended for measurements where distortion may otherwise cause inaccuracies
- Optional 3-prong AC Line Separator enables safe and easy measurements on power cables with molded plugs (splits hot conductor from neutral and ground)

## **Ordering Information**

380942......True RMS 30A Mini Clamp Meter
380942-NIST ....True RMS 30A Mini Clamp Meter w/Calibration Traceable to NIST
480172.....AC Line Separator - 3 prong
380941......200 Amp DC/AC Mini Clamp DMM
380941-NIST ....200 Amp DC/AC Mini Clamp DMM w/ Calibration Traceable to NIST
480172.....AC Line Separator - 3 prong
380947.....True RMS DC/AC Mini Clamp Meter
380947.....True RMS DC/AC Mini Clamp Meter
380947.....True RMS DC/AC Mini Clamp Meter
380947.....AC Line Separator - 3 prong