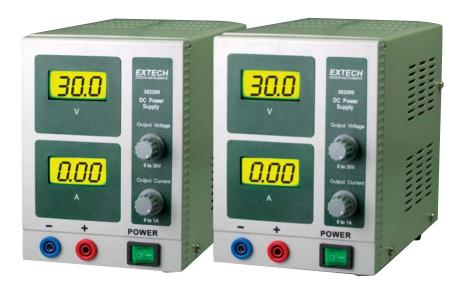

## **Digital Single Output DC Power Supplies**

Adjustable 30V/1A and 18V/3A supplies

With dual backlit LCD displays

## **Features:**

- · Constant voltage or current
- Dual backlit LCD displays for voltage and current
- Short circuit protection
- Current limiting
- High load/line regulation
- · Low noise/ripple
- Banana plug output terminals
- · Complete with power cord

| Specifications          | 382200                              | 382202         |  |
|-------------------------|-------------------------------------|----------------|--|
| Display                 | Dual LCD                            |                |  |
| Display Accuracy (V, A) | $\pm$ (1.5%rdg); $\pm$ (2%rdg)      |                |  |
| Voltage Output, DC      | 30.0 Volts                          | 18.0 Volts     |  |
| Current Output, DC      | 0 - 1.00 Amp                        | 0 - 3.00 Amps  |  |
| Ripple and Noise        | <0.5m                               | V/<3mA         |  |
| Line Regulation         | < 0.01% + 3m                        | V/< 0.2% + 3mA |  |
| Load Regulation         | < 0.01% + 2m                        | V/< 0.2% + 3mA |  |
| Power                   | 115V/230                            | V; 50/60Hz     |  |
| Warranty                | 1 year                              |                |  |
| Dimensions (WxHxD)      | 9.4 x 4.25 x 6" (240 x 108 x 154mm) |                |  |
| Weight                  | 4.4lbs. (2 kg)                      | 6.6lbs. (3kg)  |  |