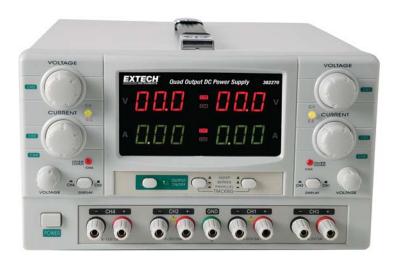

## **Quad Output DC Power Supply**

4-in-1 Power Supply

Four power supplies built into one — Two fully adjustable supplies combined with two auxiliary outputs

## **Features:**

- Two 0 to 30V/0 to 5A outputs with selectable Constant Voltage and Constant Current modes
- Outputs up to 60V in series mode or 10A in parallel mode
- Two auxiliary outputs with fixed current of 3 to 6.5V/3A and 8 to 15V/1A
- · Overload and short circuit protection
- Complete with power cord and 4 pairs of test leads (banana plug to alligator clip)

Single power supply with multiple DC outputs

| Specifications          | Range                                    |
|-------------------------|------------------------------------------|
| Output Voltage (4)      | 0 to 30V, 0 to 30V, 3 to 6.5V,8 to 15V   |
| Output Current (4)      | 0 to 5A, 0 to 5A, 3A (fixed), 1A (fixed) |
| Load Voltage Regulation | $\leq 1x10-4 + 3mV$                      |
| Line Voltage Regulation | ≤1x10 + 3mV                              |
| Load Current Regulation | ≤2x10+ 3mA                               |
| Line Current Regulation | ≤2x10 + 3mA                              |
| Ripple and Noise        | <0.5mVrms                                |
| Power                   | 100 to 240VAC,50/60Hz                    |
| Dimensions              | 10.2 x 6.3 x 14.5" (260 x 160 x 370mm)   |
| Weight                  | 26.5lbs (12kg)                           |

382270 ......Quad Output DC Power Supply