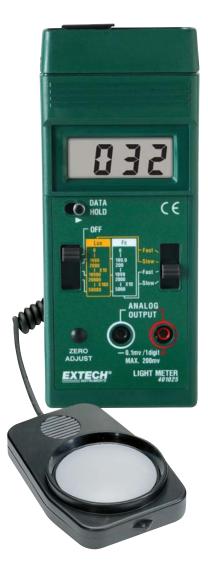

## **Foot Candle/Lux Meter**

Accurate light level measurements Plus analog output for capturing readins to a recorder

## **Features:**

- Accurately displays light level in terms of Fc or Lux over three ranges: Fc (0-200, 0-2000 and 0-5000Fc) and Lux (0-2000, 0-20000, 0-50000Lux)
- Resolution of 0.1Fc or 1Lux with 5% accuracy
- Select fast (1 second) or slow (2 seconds) response
- Monitor light levels using outputs; 1mV per count analog output for capturing readings to a recorder
- Utilizes precision photo diode and color correction filter; Cosine/color corrected
- Dimensions: 6.4 x 2.8 x 1.2" (163 x 70 x 30mm); Weight: 7.8oz (220g)
- Complete with 9V battery