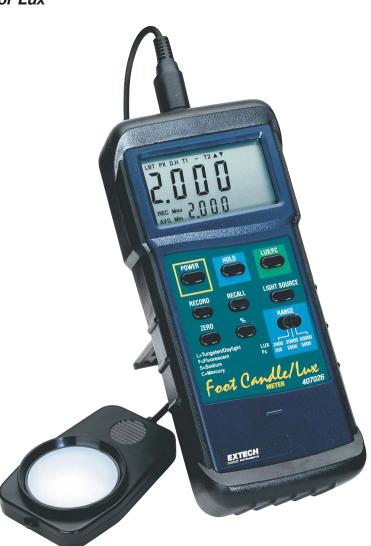

## **Heavy Duty Light Meter with PC Interface**

Simultaneous display of Foot Candles or Lux Plus four lighting types - now includes Sodium light measurements

## **Features:**

- Microprocessor assures maximum accuracy plus special functions
- Fc Range: 200.0, 2000, 5000Fc Lux Range: 2000, 20,000, 50,000Lux
- Basic accuracy of ±4% FS
- Super large 1.4" (1999 count) LCD display
- · % displays differential from reference point
- "ZERO" Re-Calibration
- · Utilizes precision photo diode and color correction filter
- · Cosine and color corrected measurements
- ±4% accuracy is enhanced by selecting lighting type (Tungsten/Daylight, Fluorescent, Sodium, Mercury)
- Record/Recall MIN, MAX and AVG readings
- Data Hold plus Auto shut off
- Built-in RS232 serial interface, optional software
- Dimensions: 7 x 2.9 x 1.3" (178 x 74 x 33mm); Weight: 1.6lbs. (726g)
- · Complete with 9V battery and protective holster.