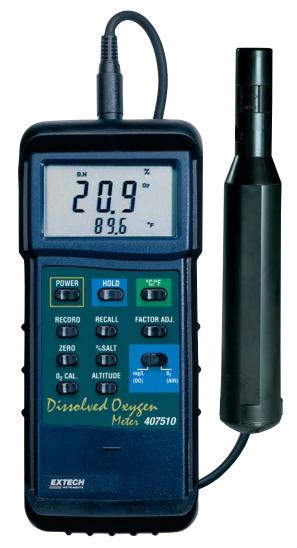

## **Heavy Duty Dissolved Oxygen Meter**

Dual display of oxygen concentration and temperature

With RS-232 PC interface for data acquisition and datalogging applications

## **Features:**

- Super large 1.4" (36mm) LCD display
- Dual display of oxygen and temperature
- Measures dissolved oxygen from 0 to 20.0mg/L and 0 to 100.0% oxygen plus temperature from 32 to 122°F (0 to 50°C)
- Automatic Temperature Compensation from 0 to 50°C via temperature probe sensor built into polarographic type oxygen probe
- Fast 0.8 second sampling time
- Recall Min/Max/Average readings
- Data Hold
- Built-in RS-232 PC serial interface with optional data acquisition software and datalogger
- Auto power off saves battery life
- Kitted complete with 0.8"(20mm) diameter probe on 13ft (4m) cable, 3 membranes, rubber holster, 9V battery and hard vinyl carrying case
- Optional Windows® Data Acquisition Software and serial cable enable user to display and capture readings on a PC, and set time intervals and alarms
- Optional battery operated Datalogger module stores over 8000 readings for later transfer to a PC

| Specifications                      | Dissolved Oxygen                                                                        | Oxygen               | Temperature                |
|-------------------------------------|-----------------------------------------------------------------------------------------|----------------------|----------------------------|
| Range:                              | 0 to 20.0 mg/L                                                                          | 0 to 100.0%          | 32 to 122°F<br>(0 to 50°C) |
| Accuracy:                           | ±0.4 mg/L                                                                               | ±0.7%                | ±0.8°C/1.5°F               |
| Probe Compensation<br>& Adjustment: | Salt: 0 to 39%                                                                          | Altitude: 0 to 3900m | Temp: 0 to 50°C            |
| Dimensions/Weight:                  | 7 x 2.9 x 1.3" (178 x 74 x 33mm) / 17oz (meter only)<br>Probe: 20mm(0.8")D 125mm(4.9")L |                      |                            |