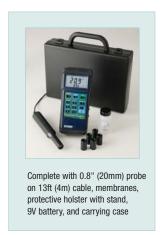

## **Features:**

- Super large 1.4" (36mm) LCD display
- Dual display of oxygen and temperature
- Measures dissolved oxygen from 0 to 20.0mg/L and 0 to 100.0% oxygen plus temperature from 32 to 122°F (0 to 50°C)
- Automatic Temperature Compensation from 0 to 50°C via temperature probe sensor built into polarographic type oxygen probe
- Fast 0.8 second sampling time
- Recall Min/Max/Average readings
- Data Hold
- Built-in RS-232 PC serial interface with optional data acquisition software and datalogger
- Auto power off saves battery life
- Kitted complete with 0.8"(20mm) diameter probe on 13ft (4m) cable, 3 membranes, rubber holster, 9V battery and hard vinyl carrying case
- Optional Windows® Data Acquisition Software and serial cable enable user to display and capture readings on a PC, and set time intervals and alarms
- Optional battery operated Datalogger module stores over 8000 readings for later transfer to a PC