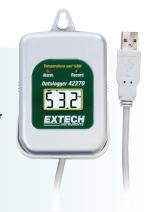

## **Features**

- Temperature and Humidity Datalogger kit records up to 16,000 readings
- Use in storage containers, shipping vans, and freezers
- Logs data for days, weeks or months (~1 yr battery life)
- Multiple Dataloggers (42270) can be programmed and data downloaded from one single docking station
- Programmable sampling rate from 1 sec to 12 hrs plus Hi/Lo limits with alarm indication
- Program the logger, analyze and store data using Windows<sup>®</sup> XP, Win 7, Win 8 compatible software

- View humidity and temperature on LCD display
- Three start methods: Scheduled, immediate, magnetic
- Real time clock stores date & time with data
- Water-resistant design
- Kit includes one datalogger, docking station with USB cable, and software