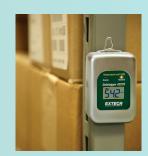

## 42275 Humidity and Temperature Datalogger Kit

Compact, powerful and easy-to-use datalogger record up to 16,000 readings. Multiple Dataloggers can be programmed and data downloaded from one single docking station. USB cable and software included to easily download collected data to your PC for further analysis.

Applications: - Clean rooms

- Freezer
  Shipping crates
  Storage areas
- Refrigerator
   Shipping vans
   Cargo vessels
   Warehouses

## **Features**

- Temperature and Humidity Datalogger kit records up to 16,000 readings
- Use in storage containers, shipping vans, and freezers
- Logs data for days, weeks or months (~1 yr battery life)
- Multiple Dataloggers (42270) can be programmed and data downloaded from one single docking station
- Programmable sampling rate from 1 sec to 12 hrs plus Hi/Lo limits with alarm indication
- Program the logger, analyze and store data using Windows<sup>®</sup> XP, Win 7, Win 8 compatible software