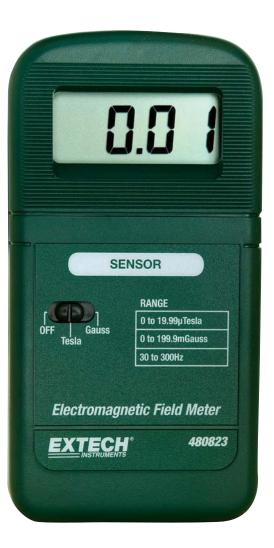

## **EMF/ELF Meter**

Measure electromagnetic field radiation levels

From fans, electrical appliances, wiring, and power lines

## **Features:**

- Large 1/2" LCD (1999 count) display of Electromagnetic Field (EMF) level in milliGauss or microTesla
- Accurate measurements to 4% over a measuring range of 0.1 to 199.9mGauss (0.01 to 19.99µTesla)
- ELF frequency bandwidth of 30 to 300Hz Single axis - sampling 2.5 times per second
- · CE approved, one year warranty
- Dims: 5.2x2.8x1"(132x71x25mm); Weight: 6oz (170g)
- Complete with 9V battery

| Specifications      |                                    |
|---------------------|------------------------------------|
| Range               | 0 to 199.9mG (milligauss)          |
|                     | 0 to 19.99µTesla                   |
| Frequency Bandwidth | 30 to 300 Hz (ELF frequency range) |
| Accuracy            | ±(4% + 3digits) at 50-60 Hz        |
| Number of Axes      | Single axis                        |