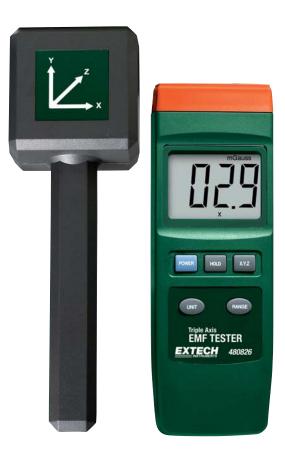

## **Triple Axis EMF Tester**

**Three axis (X,Y,Z) electromagnetic field measurement** For testing fans, electrical appliances, wiring, and power lines

## **Features:**

- Three axis ( X, Y, Z direction) electromagnetic field measurement
- Designed to provide user a quick, reliable and easy way to measure electromagnetic field radiation levels around power lines, electrical appliances and industrial devices
- Wide ranges (3 ranges of µTesla or mGauss)
- Calibrated to measure EMF radiation at wide bandwidths from 30 Hz to 300 Hz
- Big digit LCD display
- Data hold freezes reading on display
- · Easy to use remote probe
- Complete with sensor with 3ft (930mm) cable, 9V battery, and hard carrying case