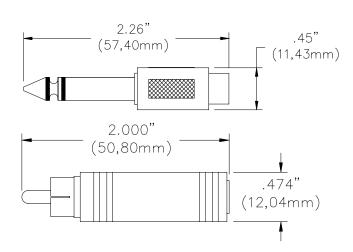

All dimensions are in inches. Tolerances (except noted):  $.xx = \pm .02$ " (,51 mm),  $.xxx = \pm .005$ " (,127 mm). All specifications are to the latest revisions. Specifications are subject to change without notice. Registered trademarks are the property of their respective companies.