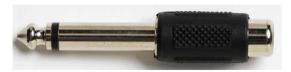

## Models 6878, 6879 1/4" Plug (mono) / RCA Jack, 1/4" Jack (mono) / RCA Plug

Model 6878 1/4" Plug (mono) / RCA Jack Adapter

Model 6879 1/4" Jack (mono) / RCA Plug Adapter