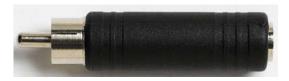

## Models 6878, 6879 1/4" Plug (mono) / RCA Jack, 1/4" Jack (mono) / RCA Plug

Model 6878 1/4" Plug (mono) / RCA Jack Adapter

Model 6879 1/4" Jack (mono) / RCA Plug Adapter