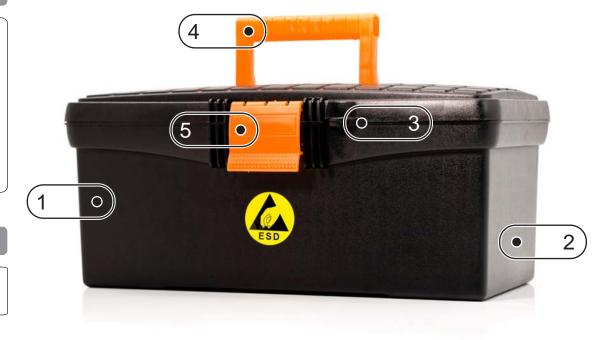

## Product Notes and Features

- 1) Static Safe & Non-tribocharging
- 2) Rigid Construction
- 3) Padlock Tabs
- 4) Heavy Duty Recessed Handle
- 5) Positive Action Latch