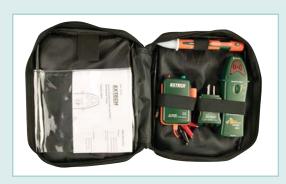

# **Electrical Troubleshooting Kit**

# Handy Electrical Troubleshooting Kit Performs 5 Functions

Circuit breaker finder with outlet/GFCI tester, continuity checker/wire tracer and AC voltage detector with flashlight in one convenient kit.

# **Kit Contains:**

Complete with CB10 Circuit Breaker Finder, CT20 Continuity Tester/Wire Tracer, DV20 AC Voltage Detector/Flashlight, batteries, and carrying case.