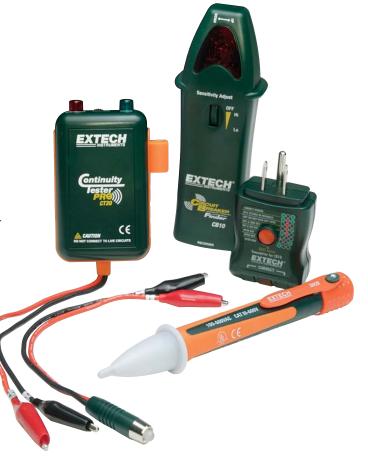

#### **CB10 Circuit Breaker Finder**

- · Quickly locate Circuit Breakers with audible and visual alert
- Variable Sensitivity adjustment to pinpoint correct circuit breaker
- LED indicators determine if outlet is correctly wired and identify six fault conditions
- Push button GFCI test
- UL listed and CE approved
- Includes 9V battery

### **CT20 Continuity Tester/Wire Tracer**

- · Continuity testing via bright flashing LED and loud pulsating beeper
- Remote probe with flashing (red/green) LED allows a single user to trace up to three cables
- Clips on and hangs from the cable(s) under test without support
- CE approved
- Includes 9V battery

# **DV20 AC Voltage Detector/Flashlight**

- Non-Contact Detection of AC Voltage from 100VAC to 600VAC
- · Rugged, double molded housing
- Built-in bright LED flashlight with ON/OFF button
- UL listed CAT III 600V, CE approved
- Includes two AAA batteries

Complete with CB10 Circuit Breaker Finder, CT20 Continuity Tester/Wire Tracer, DV20 AC Voltage Detector/Flashlight, batteries, and carrying case.