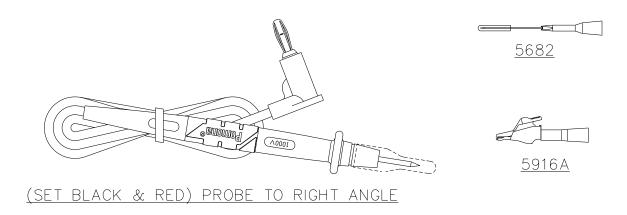

### **Kit Accessories**:

Model **5672A Test Probes**: Test Probes, set of one black and one red

Model **5682**: Slide-on Extended Tip, set of one black and one red (Replacement P/N: 5682-0/-2)

Model **5916A**: Medium Alligators, set of one black and one red (Replacement P/N: 5916A).

Plated, **RATINGS**: Operating Voltage: 1,000 VAC/DC, Current: 10 Amps.

Model: **5682**: Probe Extended Tip Adapter:

Insulation: Polypropylene, Fire Retardant, Color: one black and one red Probe Tip: Stainless Steel with Kynar Insulation Sleeve to Tip End

**RATINGS**: +80°C (+176°F) Max

Model: 5916A: Medium Alligator:

Insulation: Polypropylene, Fire Retardant, UL94 V-2 Rated, Color: one black and one red

Body: Steel, Nickel Plated, Spring: Music Wire **RATINGS**: 300 VRMS, Current: 5 Amps