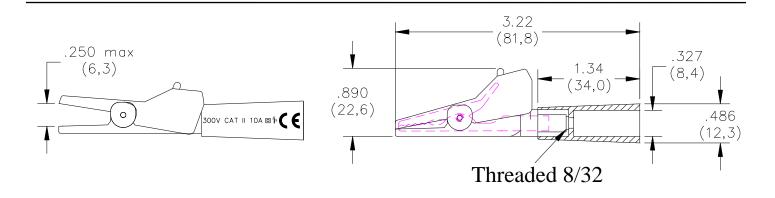

### Model 6726 Alligator Clip with 8/32 Threaded Jack

#### **Features:**

- ✓ Alligator clip screws onto probe tip, eliminating accidental test probe and alligator clip separation.
- ✓ Use with 8/32 threaded probes (e.g. Pomona model 6723)
- ✓ Complies to International Safety Standard IEC 1010-2-031

#### Materials:

| Alligator contacts: | Nickel Plated Steel |
|---------------------|---------------------|
| Threaded Insert:    | Nickel Plated Brass |
| Insulation:         | Nylon 6             |
| Spring:             | Steel               |

#### **Ratings:**

| Alligator Clip: | 300 Vrms, CAT II, 10 A | IEC 1010-2-031 |
|-----------------|------------------------|----------------|
| Temperature:    | -10 C to +55 C         |                |

#### Fits Test Probe Kit:

6723 Kit includes: A set of red and black test leads. A set of red and black medium alligator test clips (e.g. 6726).

All dimensions are in inches. Tolerances (except noted):  $.xx = \pm .02$ " (,51 mm),  $.xxx = \pm .005$ " (,127 mm). All specifications are to the latest revisions. Specifications are subject to change without notice. Registered trademarks are the property of their respective companies. Made in USA