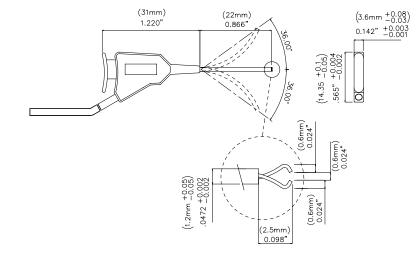

All dimensions are in inches. Tolerances (except noted):  $.xx = \pm .02$ " (,51 mm),  $.xxx = \pm .005$ " (,127 mm). All specifications are to the latest revisions. Specifications are subject to change without notice. Registered trademarks are the property of their respective companies.