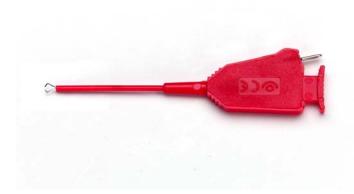

## Models 72906 Mini SMD Grabber Test Clips

### **Mini SMD Grabber Test Clips**

#### **Features**

- Designed for easy attachment to SMD chips with pitches down to 0.032" (0.80 mm)
- Insulated shaft can be bent up to 36 degrees for versatile attachment in awkward locations or close proximity to other clips
- Rotating jaws increase versatility in connection and stacking.
- Thin (3mm) profile allows close placement to adjacent clips.
- Compatible with leads with Ø0.8 mm female connectors
- Order Pomona model number 72905-0 for clip lead for SMD Mini Grabber - 0.8mm female/4 mm female for easy attachment to standard test leads.