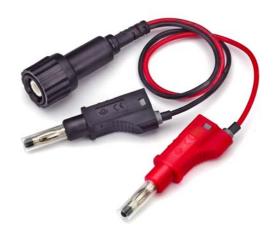

# **Models 72908** IEC Insulated BNC (M) to stackable/retractable

### **Features**

- IEC Insulated BNC (M) to stackable/retractable 4 mm plugs
- Length 10in (25cm)

#### **Materials**

- Connector body: Nickel plated Brass Center Contact: Gold Plated Brass
- Dielectric: White PTFE
- Plug spring: Nickel plated bronze Beryllium copper.
- Plug Body: Nickel plated Brass
- Insulation: Nylon Wire: Silicone