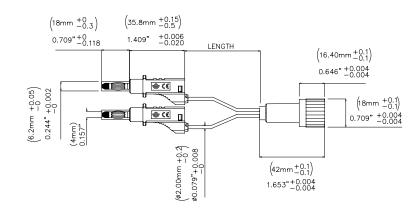

### **Features**

- IEC Insulated BNC (M) to stackable/retractable 4 mm plugs
- Length 10in (25cm)