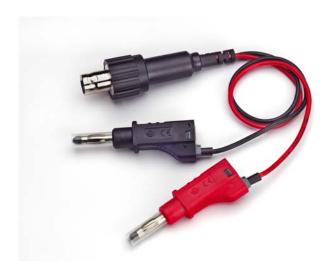

# Models 72909 IEC Insulated BNC (F) to stackable/retractable 4 mm

#### **Features**

- IEC Insulated BNC (F) to stackable/retractable 4 mm plugs
- Length 10in (25cm)

### **Materials**

- Connector body: Nickel plated BrassCenter Contact: Gold Plated Brass
- Dielectric: White PTFE
- Plug spring: Nickel plated bronze Beryllium copper.
- Plug Body: Nickel plated Brass
- Insulation: NylonWire: Silicone