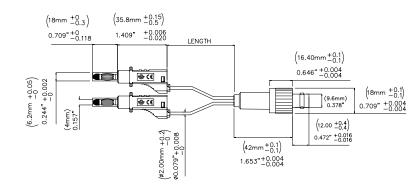

#### **Features**

- IEC Insulated BNC (F) to stackable/retractable 4 mm plugs
- Length 10in (25cm)

Distribuido Por: www.finaltest.com.mx Calle del Ebano #16625 Tijuana B.C. Mexico Tel. (664)681-1130 Tel. 01800 027-4848 ventas@final-test.net

All dimensions are in inches. Tolerances (except noted):  $.xx = \pm .02$ " (,51 mm),  $.xxx = \pm .005$ " (,127 mm). All specifications are to the latest revisions. Specifications are subject to change without notice. Registered trademarks are the property of their respective companies.