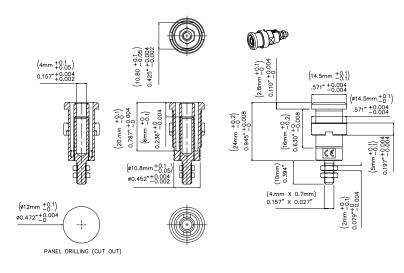

### **Features**

• Panel Mt IEC1010 4mm (0.16in) jack for sheathed banana plugs, threaded stud.

## **Specifications**

| Max Current | 36A            |
|-------------|----------------|
| Max Voltage | 1000 V CAT III |

M4 x 0.7 nut: Screwing torque nuts 30Ncm Max.

Distribuido Por: www.finaltest.com.mx Calle del Ebano #16625 Tijuana B.C. Mexico Tel. (664)681-1130 Tel. 01800 027-4848 Ventas @final-test.net Venta de Instrumentos de Prueba y Medición All dimensions are in inches. Tolerances (except noted):  $.xx = \pm .02^{\circ}$  (,51 mm),  $.xxx = \pm .005^{\circ}$  (,127 mm). All specifications are to the latest revisions. Specifications are subject to change without notice. Registered trademarks are the property of their respective companies.