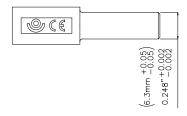

Distribuido Por: www.finaltest.com.mx Calle del Ebano #16625 Tijuana B.C. Mexico Tel. (664)681-1130 Tel. 01800 027-4848 ventas@final-test.net

All dimensions are in inches. Tolerances (except noted):  $.xx = \pm .02$ " (,51 mm),  $.xxx = \pm .005$ " (,127 mm). All specifications are to the latest revisions. Specifications are subject to change without notice. Registered trademarks are the property of their respective companies.