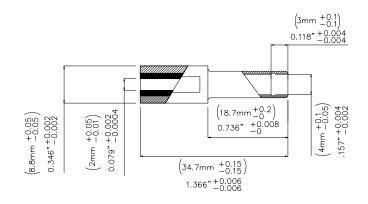

Distribuido Por: www.finaltest.com.mx Calle del Ebano #16625 Tijuana B.C. Mexico Tel. (664)681-1130 Tel. 01800 027-4848 ventas@final-test.net

All dimensions are in inches. Tolerances (except noted):  $.xx = \pm .02$ " (,51 mm),  $.xxx = \pm .005$ " (,127 mm). All specifications are to the latest revisions. Specifications are subject to change without notice. Registered trademarks are the property of their respective companies.