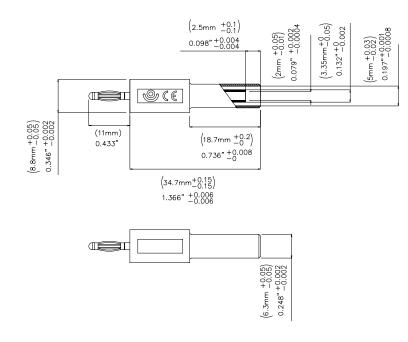

### **Models 72915** 2mm Sheathed Jack to 2mm Unsheathed Plug Adapter



#### **Features**

- 2mm sheathed jack to 2mm unsheathed plug adapter.
- Accepts 2mm safety-sheathed banana plugs

#### **Materials**

- Insulation: Polyamide
- Plug body: Nickel plated Brass
- Contact Spring: Nickel plated Beryllium copper.

# **Ordering Information**

Model: 72915-Color Sold in packages of 10 pieces Available colors: Black (-0) or Red (-2)



## **Specifications**

| Max Current    | Max. 10A          |
|----------------|-------------------|
| Max Voltage    | 33 V AC / 70 V DC |
| Temperature    | -20° C + 80° C    |
| Max Resistance | Less than 0 .8 mΩ |

**Rating:** *hands free testing* in controlled environment: 70Vrms max. For CE compliance: Not intended for handheld use at voltages above 33Vrms/70Vdc