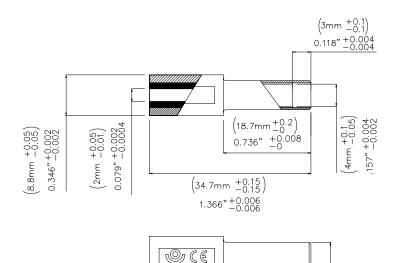

## Models 72916 4mm Banana Jack to 2mm Banana Jack Adapter

0.248"+0.002

(e.3mm +0.05)

- 4mm banana jack to 2mm banana jack adapter
- Adapts 2mm to 4mm safety-sheathed banana plugs
- Rating: 33 Vac / 70 Vdc, 10A

All dimensions are in inches. Tolerances (except noted):  $.xx = \pm .02^{\circ}$  (,51 mm),  $.xxx = \pm .005^{\circ}$  (,127 mm). All specifications are to the latest revisions. Specifications are subject to change without notice. Registered trademarks are the property of their respective companies.