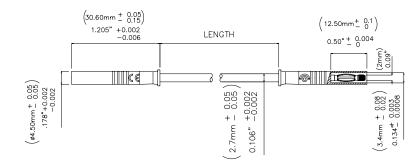

Distribuido Por: www.finaltest.com.mx Calle del Ebano #16625 Tijuana B.C. Mexico Tel. (664)681-1130 Tel. 01800 027-4848

All dimensions are in inches. Tolerances (except noted): .xx = ±.02" (,51 mm), .xxx = ± .005" (,127 mm). All specifications are to the latest revisions. Specifications are subject to change without notice. Registered trademarks are the property of their respective companies.