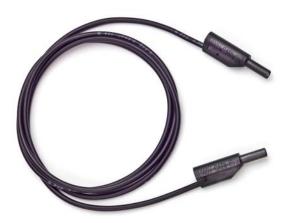

### Model 72920 **2mm SAFETY Sheathed Patch Cords**

### **Features**

- Multi-stacking 2mm safety sheathed male/male . patch cord, PVC
- Rating: 600V Cat II
- 10A Max.