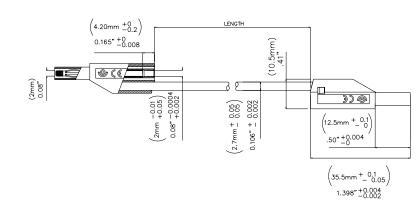

#### **Materials**

- Plug Body: Nickel Plated Brass •
- Spring: Nickel plated Beryllium copper .
- Spring tip: Polysulfone •
- Insulation: Polpropylene. •
- Wire Insulation: PVC.

### **Ordering Information**

Model: 72920-Length-Color Lengths: 20 inch (50cm) or 39in (100mm) Colors: Black (-0) or Red (-2)

## **Specifications**

| Operating Temperature | -20 °C to +80 °C                                                                                                                           |
|-----------------------|--------------------------------------------------------------------------------------------------------------------------------------------|
| Max Current           | 10A                                                                                                                                        |
| Max Voltage           | 600 V CAT II                                                                                                                               |
| Max Resistance        | $\begin{array}{rrrr} 15 \mbox{ m } \Omega & \mbox{ at } 20 \mbox{ inch} \\ 20 \mbox{ m } \Omega & \mbox{ at } 39 \mbox{ inch} \end{array}$ |