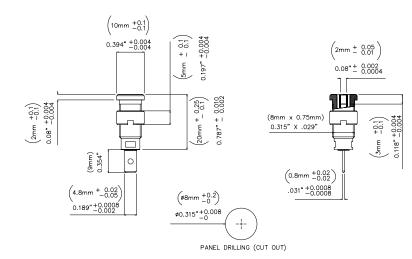

### **Models 72922** 2mm SAFETY Sheathed Jack with Solder Tab

#### **Features**

2mm safety sheathed jack with solder tab

Rating: 600V Cat II, 10A.

#### **Materials**

Body: Polyamide. Pin: Nickel plated brass. Nut: Nickel plated

## **Specifications**

| Max Current    | 10A            |
|----------------|----------------|
| Max Voltage    | 600 V CAT II   |
| Max Resistance | Less than 5 mΩ |

Distribuido Por: www.finaltest.com.mx Calle del Ebano #16625 Tijuana B.C. Mexico Tél. (664)681-1130 Tel. 01800 027-4848 ventas@final-test.net