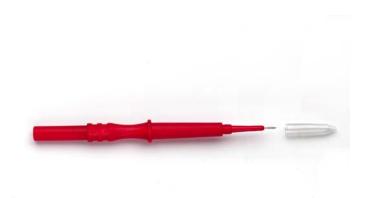

### **Models 72923** SMD Test Probe W/ Sharp, Spring Mounted Tip, 2MM

### **Features**

- SMD test probe with sharp, spring mounted tip and 2mm jack
- Provides ultra-fine control for probing high density SMD circuits
- Very fine 0.03in (0.7mm) diameter stainless steel tip is spring-mounted for controlled pressure
- Removable, clear IC insulator cap prevents shorting of adjacent IC loges.
- Sheathed 2mm receptacle adapts to 2mm test leads and adapters.