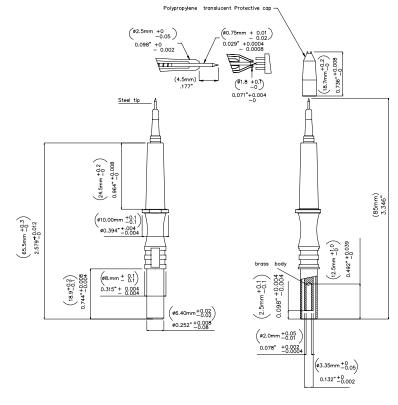

### **Features**

- SMD test probe with sharp, spring mounted tip and 2mm jack
- Provides ultra-fine control for probing high density SMD circuits
- Very fine 0.03in (0.7mm) diameter stainless steel tip is spring-mounted for controlled pressure
- Removable, clear IC insulator cap prevents shorting of adjacent IC loges.
- Sheathed 2mm receptacle adapts to 2mm test leads and adapters.

#### **Materials**

Probe Body: Brass Probe Tip: Steel

Insulation: Polypropylene Cap Insulation: Polypropylene