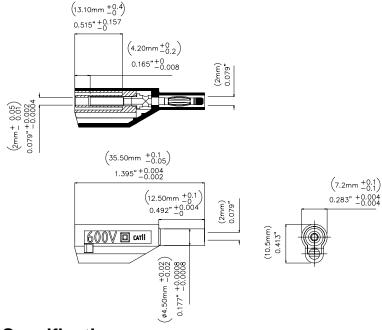

## **Specifications**

| Current        | Max. 10A       |
|----------------|----------------|
| Voltage        | 600 V CAT II   |
| Max Resistance | Less than 5 mΩ |

Distribuido Por: www.finaltest.com.mx Calle del Ebano #16625 Tijuana B.C. Mexico Tél. (664)681-1130 Tel. 01800 027-4848