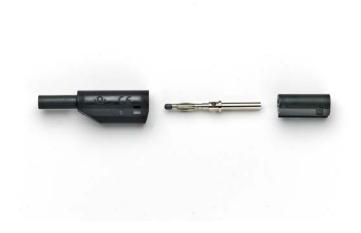

### **Models 72925** Do-it-yourself 2mm Stackable Safety Sheathed Plug

#### **Features**

- Build your own 2mm stackable Test Leads
- Plug spring is Beryllium copper for long insertion life
- Safety Rating 600 V CAT II when plug is correctly assembled and terminated.

#### **Materials**

- Plastic body: Polypropylene
- Plug body: Nickel plated brass
- Spring: Nickel plated Beryllium copper
- Spring tip: Polysulfone