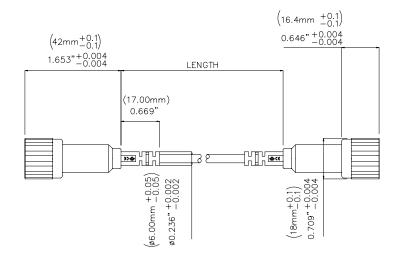

# **Ordering Information**

Model: 72926-C-Length

Available Lengths: 40 inches (-40) or 80 inches (-80)

# **Specifications**

| Max Current | 3 A Max                      |
|-------------|------------------------------|
| Max Voltage | 500 V CAT I<br>150 V CAT III |
| Cable       | 50 Ω                         |