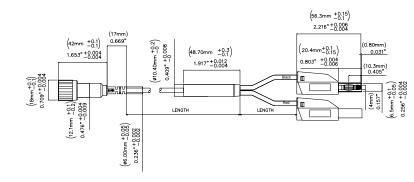

# **Ordering Information**

Model: 72927-C-Length Available Lengths: 40 inches (-40) or 80 inches (-80)

Distribuido Por: www.finaltest.com.mx Calle del Ebano #16625 Tijuana B.C. Mexico Tel. (664)681-1130 Tel. 01800 027-4848 ventas@final-test.net

All dimensions are in inches. Tolerances (except noted):  $.xx = \pm .02^{\circ}$  (,51 mm),  $.xxx = \pm .005^{\circ}$  (,127 mm). All specifications are to the latest revisions. Specifications are subject to change without notice. Registered trademarks are the property of their respective companies.