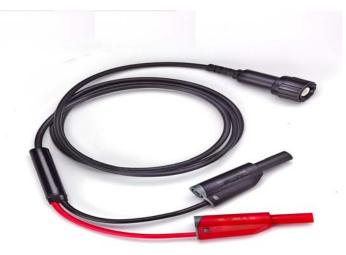

### Models 72927 Insulated BNC (M) / 4mm Plugs

#### Features

• Insulated BNC (M) / 4mm Plugs, 50Ω

#### **Materials**

Connector:

- Connector body: Nickel plated Brass
- Center Contact: Gold Plated Brass
- Dielectric: White PTFE

Plugs:

- Plug spring: Nickel plated bronze Beryllium copper.
- Plug Body: Nickel plated Brass
- Insulation Tip: Polysulfone
- Plug Insulation: Polypropylene
- Wire: PVC Jacket