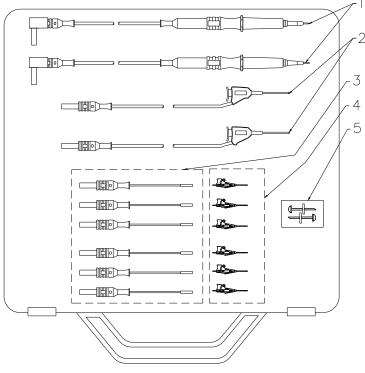

#### Kit Includes:

Box Includes

- 1. Two fine spring-loaded tips, Probe to Right Angle Test Leads.
- 2. Two 4mm Jacks to Mini SMD.
- 3. Six 4mm Jacks to Socket Leads.
- 4. Six Micro Challenger Clips
- 5. Two Holding rods.