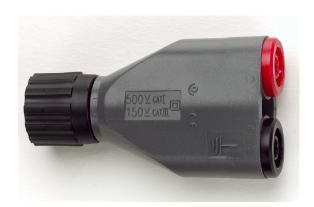

# Model 72937 IEC Insulated BNC (M) to two 4 mm banana jacks

#### **Features**

- IEC Insulated BNC (M) to two 4mm banana jacks.
- Adapter converts test instrument safety banana leads to BNC configuration for added shielding and safety.
- Rating: 500V Cat I, 150V Cat II

## **Specifications**

| Max Current | ЗА                        |
|-------------|---------------------------|
| Max Voltage | 500V CAT I,<br>150V CATII |