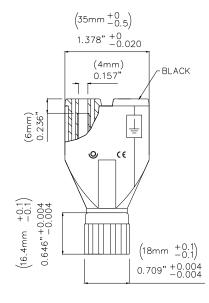

# Model 72937 IEC Insulated BNC (M) to two 4 mm banana jacks

#### **Features**

- IEC Insulated BNC (M) to two 4mm banana jacks.
- Adapter converts test instrument safety banana leads to BNC configuration for added shielding and safety.
- Rating: 500V Cat I, 150V Cat II