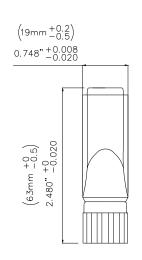

# Model 72937 IEC Insulated BNC (M) to two 4 mm banana jacks

#### **Features**

- IEC Insulated BNC (M) to two 4mm banana jacks.
- Adapter converts test instrument safety banana leads to BNC configuration for added shielding and safety.
- Rating: 500V Cat I, 150V Cat II