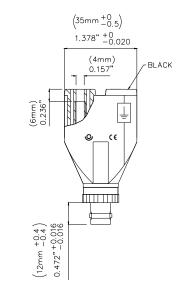

### Model 72938 IEC Insulated BNC (F) to two 4 mm banana jacks







### Features

- IEC Insulated BNC (F) to two 4 mm banana jacks.
- Adapter converts test instrument safety banana leads to BNC configuration for added shielding and safety.
- Rating: 500V Cat I, 150V Cat II

## **Specifications**

| Max Current | ЗА                        |
|-------------|---------------------------|
| Max Voltage | 500V CAT I,<br>150V CATII |

### **Materials**

- Connector body: Nickel plated Brass
- Center Contact: Gold Plated Brass
- Dielectric: White PTFE
- Insulation: Polyamide
- Banana Jack: Nickel plated Brass

# Ordering Information

Model: 72938

Distribuido Por: www.finaltest.com.mx Calle del Ebano #16625 Tijuana B.C. Mexico Tel. (664)681-1130 Tel. 01800 027-4848 ventas@final-test.net