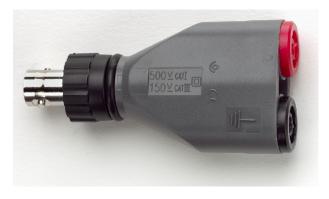

### Model 72938 IEC Insulated BNC (F) to two 4 mm banana jacks

### Features

- IEC Insulated BNC (F) to two 4 mm banana jacks.
- Adapter converts test instrument safety banana leads to BNC configuration for added shielding and safety.
- Rating: 500V Cat I, 150V Cat II