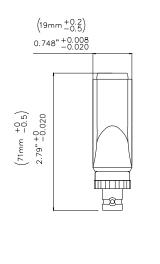

### Model 72938 IEC Insulated BNC (F) to two 4 mm banana jacks







### Features

- IEC Insulated BNC (F) to two 4 mm banana jacks.
- Adapter converts test instrument safety banana leads to BNC configuration for added shielding and safety.
- Rating: 500V Cat I, 150V Cat II

## **Specifications**

| Max Current | ЗА                        |
|-------------|---------------------------|
| Max Voltage | 500V CAT I,<br>150V CATII |

### **Materials**

- Connector body: Nickel plated Brass
- Center Contact: Gold Plated Brass
- Dielectric: White PTFE
- Insulation: Polyamide
- Banana Jack: Nickel plated Brass

# Ordering Information

Model: 72938

Distribuido Por: www.finaltest.com.mx Calle del Ebano #16625 Tijuana B.C. Mexico Tel. (664)681-1130 Tel. 01800 027-4848 ventas@final-test.net