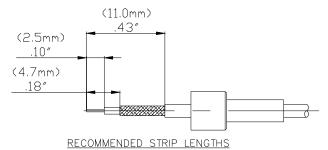

#### **Cable Assembly Instructions**

1. CUT CABLE END EVENLY AND PERPENDICULAR

2. SLIDE OUTER FERRULE OVER CABLE END.

 STRIP CABLE JACKET, BRAID, AND DIELECTRIC TO SPECIFICATION LENGTHS.

5. SLIDE CONNECTOR BODY OVER CENTER CONDUCTOR.

6. SLIDE OUTER FERRULE OVER BRAID AND UP AGAINST BODY ASSEMBLY.

7. CRIMP OUTER FERRULE WITH APPROPRIATE CRIMP TOOL.

Distribuido Por: www.finaltest.com.mx Calle del Ebano #16625 Tijuana B.C. Mexico Tel. (664)681-1130 Tel. 01800 027-4848 ventas@final-test.net