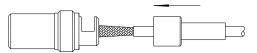

#### **Cable Assembly Instructions**

1. CUT CABLE END EVENLY AND PERPENDICULAR

2. SLIDE OUTER FERRULE OVER CABLE END.

 STRIP CABLE JACKET, BRAID, AND DIELECTRIC TO SPECIFICATION LENGTHS.

5. SLIDE CONNECTOR BODY OVER CENTER CONDUCTOR.

6. SLIDE OUTER FERRULE OVER BRAID AND UP AGAINST BODY ASSEMBLY.

7. CRIMP OUTER FERRULE WITH APPROPRIATE CRIMP TOOL.

Distribuido Por: www.finaltest.com.mx Calle del Ebano #16625 Tijuana B.C. Mexico Tel. (664)681-1130 Tel. 01800 027-4848 ventas@final-test.net