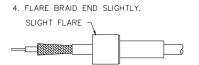

#### **Cable Assembly Instructions**

1. CUT CABLE END EVENLY AND PERPENDICULAR

2. SLIDE OUTER FERRULE OVER CABLE END.

 STRIP CABLE JACKET, BRAID, AND DIELECTRIC TO SPECIFICATION LENGTHS.

5. SLIDE CONNECTOR BODY OVER CENTER CONDUCTOR.