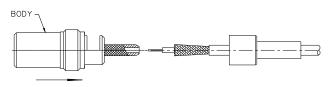

#### **Cable Assembly Instructions**

1. CUT CABLE END EVENLY AND PERPENDICULAR

2. SLIDE OUTER FERRULE OVER CABLE END.

 STRIP CABLE JACKET, BRAID, AND DIELECTRIC TO SPECIFICATION LENGTHS.

5. SLIDE CONNECTOR BODY OVER CENTER CONDUCTOR.

6. SLIDE OUTER FERRULE OVER BRAID AND UP AGAINST BODY ASSEMBLY.

7. CRIMP OUTER FERRULE WITH APPROPRIATE CRIMP TOOL.

Distribuido Por: www.finaltest.com.mx Calle del Ebano #16625 Tijuana B.C. Mexico Tel. (664)681-1130 Tel. 01800 027-4848 ventas@final-test.net