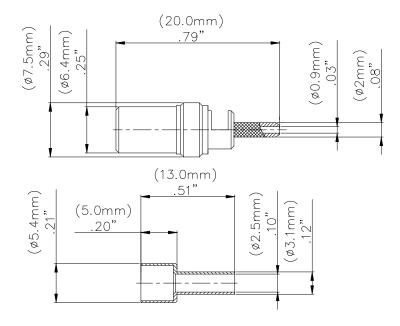

All dimensions are in inches. Tolerances (except noted):  $.xx = \pm .02$ " (.51 mm),  $.xxx = \pm .005$ " (.127 mm). All specifications are to the latest revisions. Specifications are subject to change without notice. Registered trademarks are the property of their respective companies. D2003419 REV 002