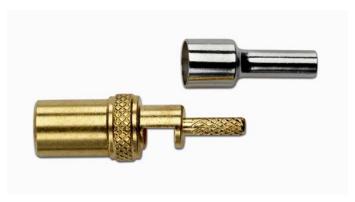

## Model 72980 SMB STRAIGHT PLUG CRIMP, RG178, 196

Model 72980 SMB STRAIGHT PLUG CRIMP, RG178, 196

#### **Materials**

- · Body is machined brass with gold plating.
- Center contacts Plug is gold plated brass and Jack is gold plated beryllium copper.
- High quality PTFE insulators.
- Crimp Ferrules are nickel plated copper.
- Silicone rubber gaskets.