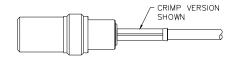

#### **Cable Assembly Instructions**

1. CUT CABLE END EVENLY AND PERPENDICULAR

2. SLIDE OUTER FERRULE OVER CABLE END.

 STRIP CABLE JACKET, BRAID, AND DIELECTRIC TO SPECIFICATION LENGTHS.

5. SLIDE CONNECTOR BODY OVER CENTER CONDUCTOR.

6. SLIDE OUTER FERRULE OVER BRAID AND UP AGAINST BODY ASSEMBLY.

7. CRIMP OUTER FERRULE WITH APPROPRIATE CRIMP TOOL.

Distribuido Por: www.finaltest.com.mx Calle del Ebano #16625 Tijuana B.C. Mexico Tel. (664)681-1130 Tel. 01800 027-4848 ventas@final-test.net