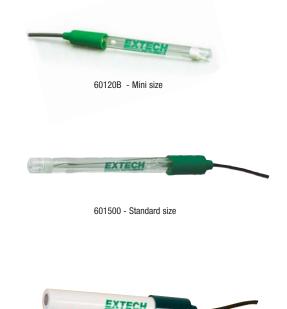

#### 60120B and 601500:

• Rugged, polycarbonate construction features glass pH sensing bulb surrounded by protective teeth. pH range (0 to 14pH), operating temperature (0 to 80°C). Choice of Mini or Standard size.

## **Ordering Information:**

| 60120B | Mini Electrode (10 x 120mm)          |
|--------|--------------------------------------|
| 601500 | Standard pH Electrode (12 x 160mm)   |
| 601100 | Flat Surface Electrode (15 x 106mm)  |
| 67500B | Redox ORP/Ref Electrode (13 x 154mm) |