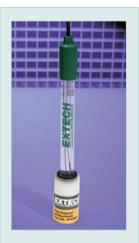

#### 60120B and 601500:

• Rugged, polycarbonate construction features glass pH sensing bulb surrounded by protective teeth. pH range (0 to 14pH), operating temperature (0 to 80°C). Choice of Mini or Standard size.

## **Ordering Information:**

| 60120B | Mini Electrode (10 x 120mm)          |
|--------|--------------------------------------|
| 601500 | Standard pH Electrode (12 x 160mm)   |
| 601100 | Flat Surface Electrode (15 x 106mm)  |
| 67500B | Redox ORP/Ref Electrode (13 x 154mm) |