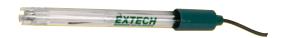

# Flat surface electrode (Easy to clean) 601100:

 PVC bodied electrode, ideal for pH of solid products with minimal moisture like cheese, soils or electrophoretic/agar gels.
pH range (0 to 14pH), operating temperature (5 to 80°C).

## **Redox ORP/Ref electrode 67500B:**

• Platinum sensing surface, polycarbonate body and sealed reference

pH electrodes (except model 60120B) come with storage bottle with solution to prolong electrode life.

## **Ordering Information:**

| 60120B | Mini Electrode (10 x 120mm)          |
|--------|--------------------------------------|
| 601500 | Standard pH Electrode (12 x 160mm)   |
| 601100 | Flat Surface Electrode (15 x 106mm)  |
| 67500B | Redox ORP/Ref Electrode (13 x 154mm) |

601100 - Flat Surface

67500B - Redox ORP