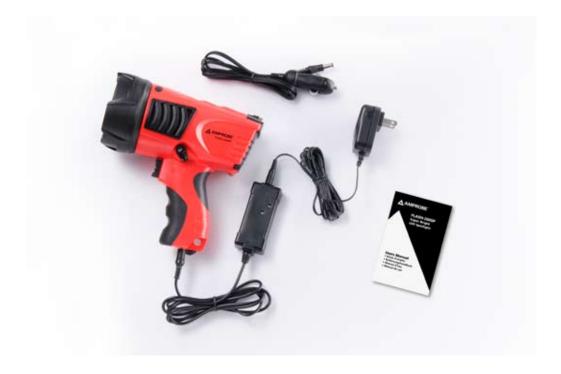

#### **General Specifications**

| Maximum light output | High beam – up to 200 lumens                                          |  |
|----------------------|-----------------------------------------------------------------------|--|
|                      | Low beam – up to 20 lumens                                            |  |
|                      | Strobe – up to 200 lumens                                             |  |
| Continuous run time  | Min. 4 hours (high beam)                                              |  |
| Battery              | AA rechargeable battery x 4                                           |  |
| Product size         | 170.5 x 184.5 x 88 mm (6.7 x 7.3 x 3.4 inch)                          |  |
| Included accessories | AC Power adaptor, Vehicle Charger, Users Manual, Batteries(installed) |  |