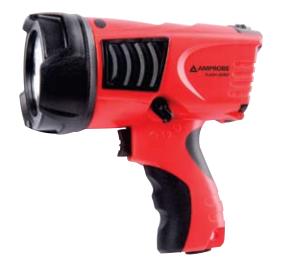

# FLASH-200SP Super Bright LED Spotlight

FLASH-200SP, spotlight, features tremendous light output, illuminating an area over 800ft (250m) away with 180 lumens of light output from cutting edge CREE LED technology. Easily illuminate plenums, warehouse ceilings, vaults, attics, or any dark areas that requires no nonsense illumination. This spot light is rugged, water proof, rugged waterproof housing with rechargeable batteries. This is a must have for those that demand the very best.

#### **FLASH-200SP Super Bright LED Spotlight**