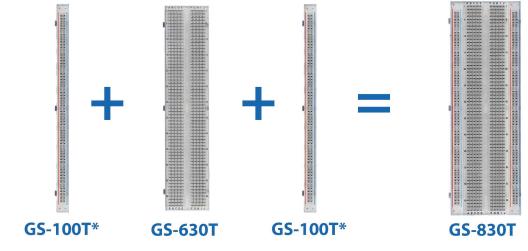

#### **Applications**

The GS-630T is a modular type solderless breadboard that connects with the GS-100T bus strip to make a 830 tie point breadboard (GS-830T). Expandable, it is a great way to prototype low frequency or DC powered circuits. It is ideal for:

## GS-830T Components

\*The GS-100T is sold as a pack of two

22820 Savi Ranch Parkway Yorba Linda, CA 92887 800-572-1028 globalspecialties.com