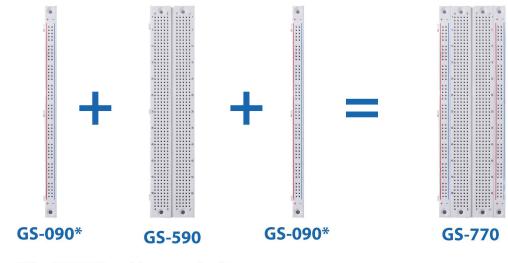

### **Applications**

The GS-770 is a modular type solderless breadboard that is comprised of the GS-090 bus strip and the GS-590 breadboard. It is a great way to prototype low frequency or DC powered circuits. They are ideal for:

- Educational labs
- Hobbyists

**GS-770** Components

\*The GS-090 is sold as a pack of two

22820 Savi Ranch Parkway Yorba Linda, CA 92887 800-572-1028 globalspecialties.com