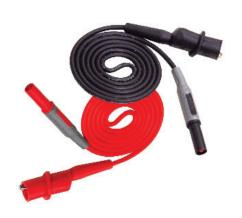

## **Overview**

The GSA-3745 silicone test leads come as a black and red pair with a safety sheathed banana plug on one end and a partially insulated alligator clip on the other.

| GSA-3745                   |          |
|----------------------------|----------|
| Mechanical Characteristics |          |
| Wire Size                  | 18 AWG   |
| Wire Insulator             | Silicone |
| Length                     | 100 cm   |
| Safety Specifications      |          |
| IEC 61010-031              |          |