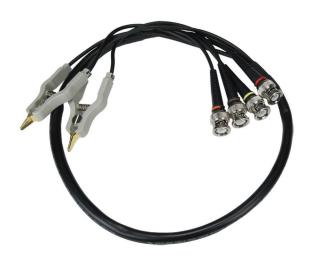

# **BNC to Kelvin Clip Test Leads**

#### **Overview**

The GSA-3746 come with Kelvin clips for higher precision and more stable measurements of low voltage systems. This product is designed to work with the LCR-600 through its BNC interface.

### **Features**

- 4-Wire Kelvin set
- Suitable for low R or high C
- Works well with odd-shaped components
- High efficiency while remaining cost effective

| GSA-3746                   |                      |
|----------------------------|----------------------|
| Mechanical Characteristics |                      |
| Terminal Connection        | BNC, 4-terminal pair |
| Length                     | 80 cm                |
| Safety Specifications      |                      |
| IEC 61010-031              |                      |