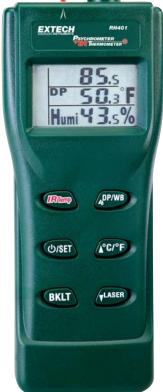

## **Digital Psychrometer + InfraRed Thermometer**

Humidity, Wet bulb, Dew Point and Air Temperature

Plus IR for non-contact surface Temperature measurements

## **Features:**

- Triple display with backlighting View Air temp+RH+surface temp View Dew Point+RH+surface temp View Wet Bulb+RH+surface temp
- InfraRed Thermometer with Built-in laser pointer 8:1 distance to target ratio Adjustable Emissivity from 0.3 to 1.0
- Precision humidity capacitance sensor is retractable for protection during transportation and storage
- Calculates T1 (IR Surface Temperature) DP (Dew Point) differential
- Programmable Auto power off and Low battery indication
- Over-range/under-range alert indicator
- Built-in RS-232 interface for capturing readings on a PC
- RH401 complete with 4 AAA batteries and carrying case
- Optional RH405 kit includes meter, 33% and 75% calibration bottles, RS-232 cable, 4 AAA batteries and carrying case