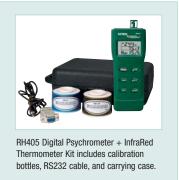

## **Digital Psychrometer + InfraRed Thermometer**

Humidity, Wet bulb, Dew Point and Air Temperature

Plus IR for non-contact surface Temperature measurements

## **Features:**

- Triple display with backlighting View Air temp+RH+surface temp View Dew Point+RH+surface temp View Wet Bulb+RH+surface temp
- InfraRed Thermometer with Built-in laser pointer 8:1 distance to target ratio Adjustable Emissivity from 0.3 to 1.0
- Precision humidity capacitance sensor is retractable for protection during transportation and storage
- Calculates T1 (IR Surface Temperature) DP (Dew Point) differential
- Programmable Auto power off and Low battery indication
- Over-range/under-range alert indicator
- Built-in RS-232 interface for capturing readings on a PC
- RH401 complete with 4 AAA batteries and carrying case
- Optional RH405 kit includes meter, 33% and 75% calibration bottles, RS-232 cable, 4 AAA batteries and carrying case