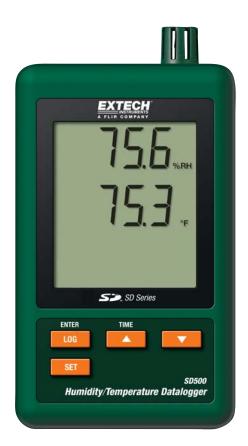

## **Humidity/Temperature Datalogger**

**Records data on an SD card in Excel® format** For easy transfer to a PC for analysis

## **Features:**

- Dual LCD simultaneously displays Relative Humidity and Temperature readings
- Datalogger date/time stamps and stores readings on an SD card in Excel<sup>®</sup> format for easy transfer to a PC
- Selectable data sampling rate: 5, 10, 30, 60, 120, 300, 600 seconds or Auto
- Complete with 6 AAA batteries, 2G SD card, Universal AC Adaptor, and mounting bracket