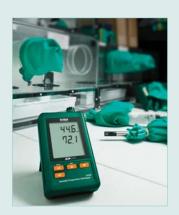

Monitor and record temperature and humidity values in the calibration rooms, office, clean rooms, and storage facilities

Patent Pending

| Specifications       | Range                                        | Resolution | Accuracy (%rdg+digits) |
|----------------------|----------------------------------------------|------------|------------------------|
| Temperature          | 32 to 122°F                                  | 0.1°F/°C   | ±1.8°F                 |
|                      | 0 to 50°C                                    |            | ±0.8°C                 |
| Humidity             | 10 to 95%RH                                  | 0.1%RH     | ±4%RH                  |
| Datalogging interval | 5, 10, 30, 60, 120, 300, 600 seconds or Auto |            |                        |
| Memory               | 2,000K data using a 2G SD card               |            |                        |
| Dimensions           | 5.2 x 3.1 x 1.3" (132 x 80 x 32mm)           |            |                        |
| Weight               | 9.9oz (282g)                                 |            |                        |