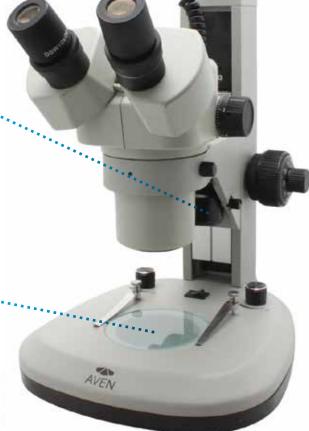

## Binocular Stereo Zoom Microscope

## On Track Stand w/ Top & Bottom LED Illumination

Aven's SPZ-50 stereo zoom microscope provides crisp clear 3D images, long working distance and a wide field of view.  $6.7 \times 10^{-5} \times 10^{-5}$  to  $50 \times 10^{-5} \times 10^{-5}$  continuous zoom with  $10 \times 10^{-5} \times 10^{-5}$  eyepieces. Microscope is mounted to our track stand with top and bottom LEDs. Base dimensions:  $284.7 \times 237.7 \times 45.5 \times 10^{-5}$  mm

Microscope is mounted to our track stand with top and bottom LEDs. Focusing Distance: 106mm and length of track: 280mm

## SPZV-50 Binocular Stereo Zoom Microscope On Track Stand With Top And Bottom LEDs Item Number SPZ50-506

|  | Item Number      | SPZ50-506                                                               |
|--|------------------|-------------------------------------------------------------------------|
|  | Magnification    | 6.7x-50x                                                                |
|  | Field Of View    | 34.3mm to 3.6mm (1.35" to 0.14")                                        |
|  | Zoom Ratio       | 7.46:1                                                                  |
|  | LED Wattage      | 3W each                                                                 |
|  | Base Size        | 284.7x237.7x45.5mm                                                      |
|  | Working Distance | 108mm (4.25")                                                           |
|  | Package Contents | Stereo Zoom Biinocular Microscope<br>Track stand with Top & Bottom LEDs |
|  |                  |                                                                         |