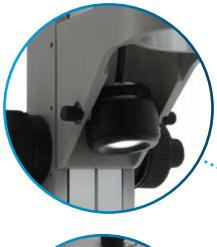

## **Features**

- Top and Bottom LED Lights
- Built-in clips for securing slides
- Frosted glass diffusion plate
- Coarse and fine focus adjustment
- Large working distance (280mm track)
- 17mm (0.67") high eye point wide field 10x eyepieces (field number 23) for comfortable viewing even for operators with eyeglasses