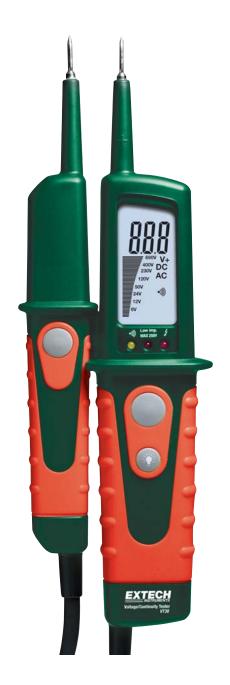

## **Digital Voltage Tester with Bargraph**

Voltage, Continuity and Phase Tester with Flashlight and backlit digital display with bargraph; Double molded IP64 housing

with Built-in flashlight for testing in tight areas

## **Features:**

- Large backlit LCD display
- LCD AC/DC voltage indication: 6V, 12V, 24V, 50V, 230V, 400V, 690V
- Polarity detection with LEDs for positive and negative DC
- · Continuity Test with audible tone
- Two handed operation for low impedance testing
- Built-in flashlight for testing in tight areas
- Voltage function operates without battery
- Rubberized double-molded IP64 housing
- IEC1010-1 CAT IV 600V and CAT III 1000V safety rating
- Dimensions: 9.4x3x1.6" (240x78x40mm) Weight: 8.4oz (237g)
- Complete with 2 AAA batteries, protective cap, and pouch case

VT30 .....LCD Multifunction Voltage Tester