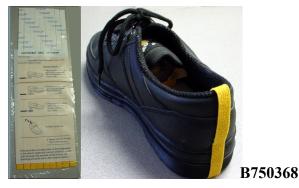

**Botron** Bright yellow disposable dissipative heel grounders are made from the best products on the market. These units are ideal for visitors and will cut the cost of using high priced standard heel grounders. They are one size fits all and provide excellent visibility. All visitors must wear two grounders. **Disclaimer.** All statements of technical information are believed to be true and are based upon tests we believe to be reliable. The proper use and application for this product must be the responsibility of the user. The statements herein shall have no force or effect.

Release paper with pressure sensitive adhesive

INSTALLATION

- Remover release paper
- Stick on bottom of heel of shoe
- Pull material tight up and tuck into shoe
- Step firmly onto pressure sensitive area and tear off excess material at serrations.

### DISPOSABLE HIGH VISIBILITY HEEL GROUNDER

S750368