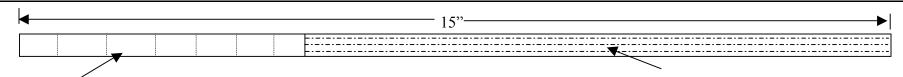

| PROPERTIES        | SPECIFICATIONS              |
|-------------------|-----------------------------|
| RTT:              | 5x10 <sup>6</sup>           |
| Material:         | Dissipative material        |
| Tab:              | 15" long                    |
| Charge Decay:     | <0.01Sec                    |
| Size:             | 15"                         |
| Color:            | Bright yellow               |
| Fastening system: | Pressure sensitive adhesive |
| Packing:          | 100 per. bag                |