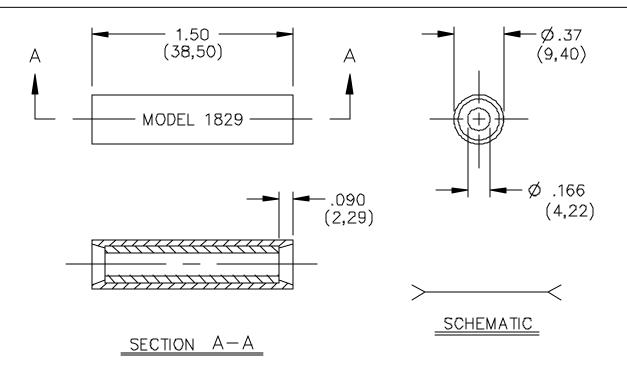

# ORDERING INFORMATION: Model 1829-\*

\* = Color, Standard Colors: -0 Black, -2 Red Sold in packages of ten.

All dimensions are in inches. Tolerances (except noted):  $xx = \pm.02^{\circ}$  (,51 mm),  $xxx = \pm.005^{\circ}$  (,127 mm). All specifications are to the latest revisions. Specifications are subject to change without notice. Registered trademarks are the property of their respective companies. Made in USA